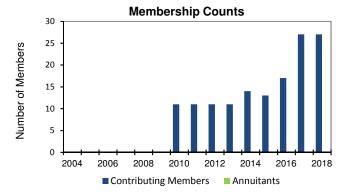

he required contribution rate and increase the funded percentage.

The magnitude of the increase or decrease in the required contribution rate for an individual plan is affected by its maturity level. Plans that joined TCDRS decades ago will generally have accumulated a larger amount of assets relative to their payroll and are considered more mature than younger plans that more recently joined TCDRS. Accumulating assets to pay for future benefit obligations is a good thing, but it does mean changes in the investment markets will have a larger impact on the required contribution rate for these plans as they mature. One measure of maturity is the relationship of annuitants to active contributing members. The following graph shows a historical perspective of this relationship for your plan.



Small employers tend to have greater annual fluctuations in payroll, which can also cause significant year-to-year swings in the required contribution rate, since the required contribution rate is calculated as a percentage of payroll.

#### **Sensitivity to Future Returns**

The following analysis is designed to give you an idea of how much your required rate might change from year to year under different economic scenarios. Potential investment results were generated using TCDRS' current target asset portfolio and capital market assumptions to estimate the 25th, 50th and 75th percentile investment returns. The 75th percentile represents a down market scenario, meaning we expect that there is a 75% chance that actual returns will be greater. Lower-than-assumed returns equate to higher r