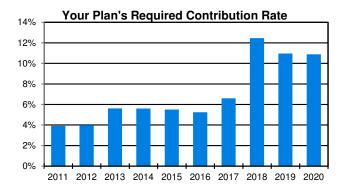

| 11.30%                                 | 12.15%                                     |  |

Note that the further the projection is in the future, the more uncertainty there is in these estimates. Actual results may be outside of the ranges shown depending on future returns and other factors. These estimates assume no changes in your benefit provisions or the underlying assumptions and are not designed for budgeting purposes. They are based on your plan's current maturity level. As your plan matures over time, investment return fluctuations are expected to have an increased impact on the variance in the required contribution rate.

#### **Historical Variation in Required Contribution Rate**

The following graph shows how your required contribution rate has varied over the last ten years.



#### **Understanding and Reducing Future Risk**

For employers that want to reduce future variations in their required contribution rate, one effective method is adopting an elected rate that is greater than the required contribution rate (or increasing their existing elected rate). An elected rate provides a buffer so that future adverse experience is less likely to impact the actual contribution rate paid and also provides stronger funding to the plan.

Employers that want to better understand the magnitude of potential fluctuations in their required contribution rate should contact their TCDRS employer services representative.

#### **Plan Provisions**

#### **PLAN PROVISIONS**

The following summary reflects your plan as of Jan. 1, 2019. Further descriptions of the plan provisions fo