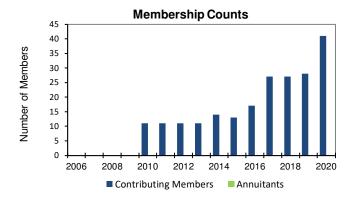

he required contribution rate and increase the funded percentage.

The magnitude of the increase or decrease in the required contribution rate for an individual plan is affected by its maturity level. Plans that joined TCDRS decades ago will generally have accumulated a larger amount of assets relative to their payroll and are considered more mature than younger plans that more recently joined TCDRS. Accumulating assets to pay for future benefit obligations is a good thing, but it does mean changes in the investment markets will have a larger impact on the required contribution rate for these plans as they mature. One measure of maturity is the relationship of annuitants to active contributing members. The following graph shows a historical perspective of this relationship for your plan.



Small employers tend to have greater annual fluctuations in payroll, which can also cause significant year-to-year swings in the required contribution rate, since the required contribution rate is calculated as a percentage of payroll.

#### **Sensitivity to Future Returns**

The following analysis is designed to give you an idea of how much your required rate might change from year to year under different economic scenarios. Potential investment results were generated using TCDRS' current target asset portfolio and capital market assumptions to estimate the 25th, 50th and 75th percentile investment returns. The 75th percentile represents a down market scenario, meaning we expect that there is a 75% chance that actual returns will be greater. Lower-than-assumed returns equate to higher r