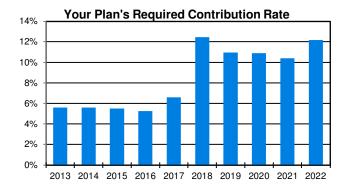

| 12.07%                                 | 13.11%                                     |  |

Note that the further the projection is in the future, the more uncertainty there is in these estimates. Actual results may be outside of the ranges shown depending on future returns and other factors. These estimates assume no changes in your benefit provisions or the underlying assumptions and are not designed for budgeting purposes. They are based on your plan's current maturity level. As your plan matures over time, investment return fluctuations are expected to have an increased impact on the variance in the required contribution rate.

#### **Historical Variation in Required Contribution Rate**

The following graph shows how your required contribution rate has varied over the last ten years.



#### **Understanding and Reducing Future Risk**

For employers that want to reduce future variations in their required contribution rate, one effective method is adopting an elected rate that is greater than the required contribution rate (or increasing their existing elected rate). An elected rate provides a buffer so that future adverse experience is less likely to impact the actual contribution rate paid and also provides stronger funding to the plan.

Employers that want to better understand the magnitude of potential fluctuations in their required contribution rate should contact their TCDRS employer services representative.

#### **Plan Provisions**

#### **PLAN PROVISIONS**

The following summary reflects your plan as of Jan. 1, 2021. Further descriptions of the plan provisions fo